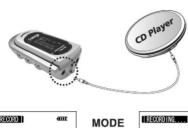

### 1. How to Connect to the External Device and How to Record

• Initiate recording by pressing the "MODE" Button after connecting to the external device to record as follow (For the change of setting, refer to the control function).

(Encoding mode)

(Recording mode)

Push the "PLAY/POWER" button when you want to pause and re-record when push this button again.

- Push the "MODE" button when you want to stop then it will be stored on MUSIC folder.
  - Move to MUSIC folder when you push (MENU) button.
  - Move to control mode when you push (MENU) button longer.
  - Move to selection mode when you push (MODE) button onger
  - \* The recorded f les will be sequentially stored in the name of (MU5IC001.MP3-MUSIC002.MP3) in the MUSC Folder.
  - \* By use of MUSIC RECORD setting, you can control AUTO Sync.
  - \* For more details please refer to the control function.
  - \* Caution. Recording cannot be made if the batteries are low.